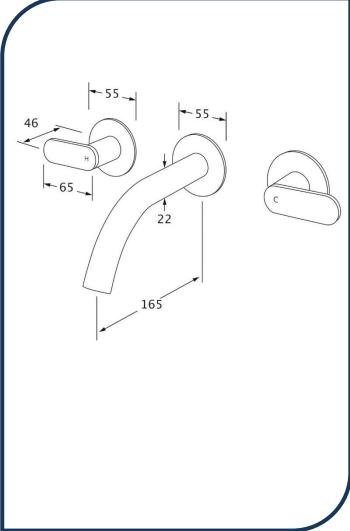

## Duet Wall Basin Set 165mm Chrome – DWBS165

Sussex Tapware's new Duet collection is inspired by the beauty of duality, ranging from minimal and elegant to modern and refined. The Duet range offers versatility and functionality throughout your home.

- ✓ Brass construction
- √ 1/4 turn ceramic disc spindles
- ✓ WELS 6\* Rating, 4.5L/min
- Chrome finish (also available in nickel, brushed nickel, matt nickel, matte chrome, satin chrome, matte gunmetal, brushed gunmetal, gunmetal chrome, black chrome, brushed black and matte black)