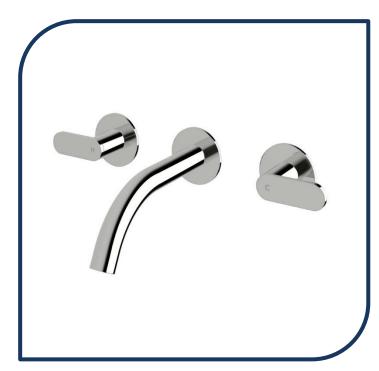

## Duet Wall Basin Set 165mm Chrome – DWBS165

Sussex Tapware's new Duet collection is inspired by the beauty of duality, ranging from minimal and elegant to modern and refined. The Duet range offers versatility and functionality throughout your home.

- ✓ Brass construction
- √ 1/4 turn ceramic disc spindles
- ✓ WELS 6\* Rating, 4.5L/min
- Chrome finish (also available in nickel, brushed nickel, matt nickel, matte chrome, satin chrome, matte gunmetal, brushed gunmetal, gunmetal chrome, black chrome, brushed black and matte black)