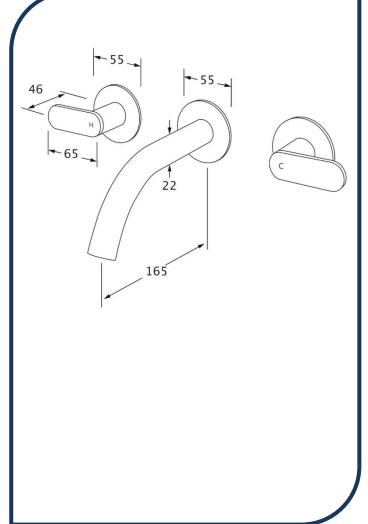

## Duet Wall Basin Set 165mm Brushed Nickel – DWBS165-08

Sussex Tapware's new Duet collection is inspired by the beauty of duality, ranging from minimal and elegant to modern and refined. The Duet range offers versatility and functionality throughout your home.