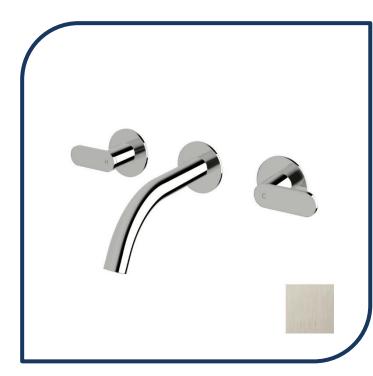

## Duet Wall Basin Set 165mm Brushed Nickel – DWBS165-08

Sussex Tapware's new Duet collection is inspired by the beauty of duality, ranging from minimal and elegant to modern and refined. The Duet range offers versatility and functionality throughout your home.

- ✓ Brass construction
- ✓ ¼ turn ceramic disc spindles
- Chrome pictured Brushed Nickel image not available (also available in chrome, nickel, matt nickel, matte chrome, satin chrome, matte gunmetal, brushed gunmetal, gunmetal chrome, black chrome, brushed black and matte black)