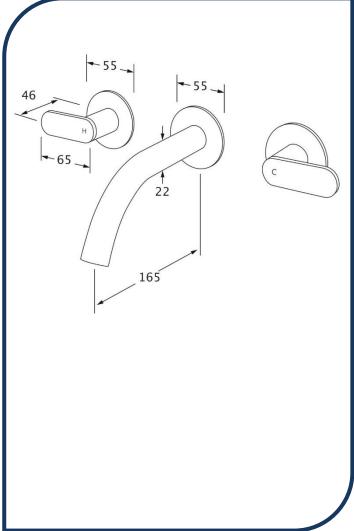

## Duet Wall Basin Set 165mm Brushed Black – DWBS165-16

Sussex Tapware's new Duet collection is inspired by the beauty of duality, ranging from minimal and elegant to modern and refined. The Duet range offers versatility and functionality throughout your home.