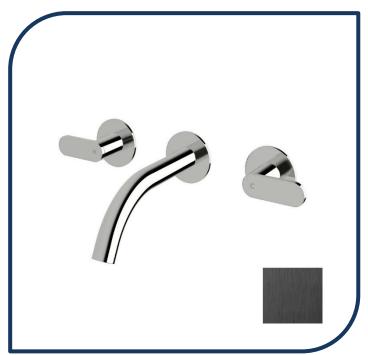

## Duet Wall Basin Set 165mm Brushed Black – DWBS165-16

Sussex Tapware's new Duet collection is inspired by the beauty of duality, ranging from minimal and elegant to modern and refined. The Duet range offers versatility and functionality throughout your home.

- ✓ Brass construction
- √ ¼ turn ceramic disc spindles
- Chrome pictured Brushed Black image not available (also available in chrome, nickel, brushed nickel, matte nickel, matte chrome, satin chrome, matte gunmetal, brushed gunmetal, gunmetal chrome, black chrome and matte black)