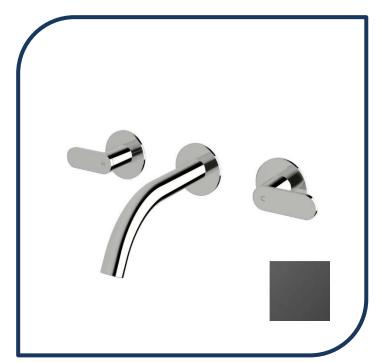

## Duet Wall Basin Set 165mm Black Chrome – DWBS165-15

Sussex Tapware's new Duet collection is inspired by the beauty of duality, ranging from minimal and elegant to modern and refined. The Duet range offers versatility and functionality throughout your home.

- ✓ Brass construction
- √ ¼ turn ceramic disc spindles
- Chrome pictured Black Chrome image not available (also available in chrome, nickel, brushed nickel, matte nickel, matte chrome, satin chrome, matte gunmetal, brushed gunmetal, gunmetal chrome, brushed black and matte black)