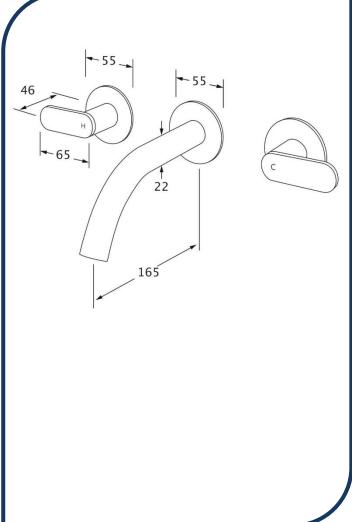

## Duet Wall Basin Set 165mm Black Chrome – DWBS165-15

Sussex Tapware's new Duet collection is inspired by the beauty of duality, ranging from minimal and elegant to modern and refined. The Duet range offers versatility and functionality throughout your home.

- ✓ Brass construction
- √ ¼ turn ceramic disc spindles
- Chrome pictured Black Chrome image not available (also available in chrome, nickel, brushed nickel, matte nickel, matte chrome, satin chrome, matte gunmetal, brushed gunmetal, gunmetal chrome, brushed black and matte black)