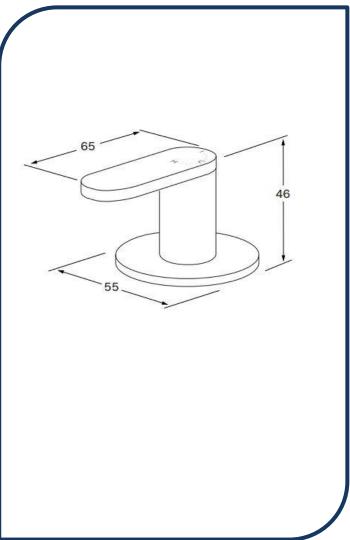

## Duet Progressive Top Mount Hob Mixer Matte Gunmetal – DPTMHM-12

Sussex Tapware's new Duet collection is inspired by the beauty of duality, ranging from minimal and elegant to modern and refined. The Duet range offers versatility and functionality throughout your home.