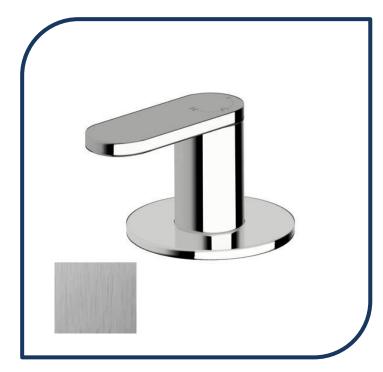

## Duet Progressive Top Mount Hob Mixer Satin Chrome – DPTMHM-11

Sussex Tapware's new Duet collection is inspired by the beauty of duality, ranging from minimal and elegant to modern and refined. The Duet range offers versatility and functionality throughout your home.

- ✓ Brass cartridge
- Chrome pictured Satin Chrome image not available (also available in chrome, nickel, brushed nickel, matte nickel, matte chrome, matte gunmetal, brushed gunmetal, gunmetal chrome, black chrome, brushed black and matte black)