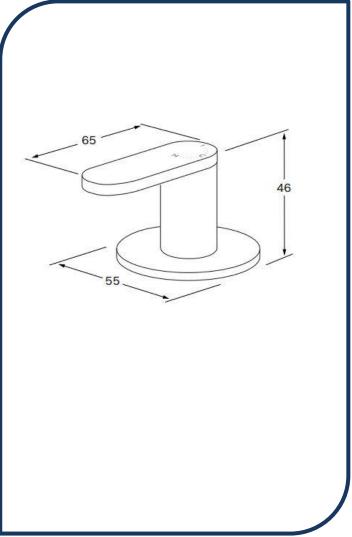

## Duet Progressive Top Mount Hob Mixer Satin Chrome – DPTMHM-11

Sussex Tapware's new Duet collection is inspired by the beauty of duality, ranging from minimal and elegant to modern and refined. The Duet range offers versatility and functionality throughout your home.