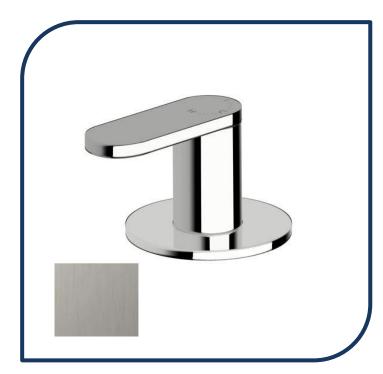

## Duet Progressive Top Mount Hob Mixer Brushed Gunmetal – DPTMHM-13

Sussex Tapware's new Duet collection is inspired by the beauty of duality, ranging from minimal and elegant to modern and refined. The Duet range offers versatility and functionality throughout your home.

- ✓ Brass cartridge
- ✓ Chrome pictured Brushed Gunmetal image not available (also available in chrome, nickel, brushed nickel, matte nickel, matte chrome, satin chrome, matte gunmetal, gunmetal chrome, black chrome, brushed black and matte black)