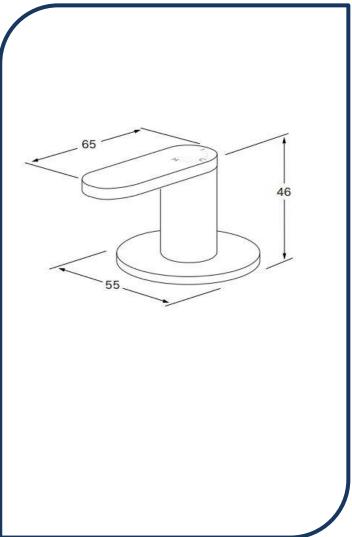

## Duet Progressive Top Mount Hob Mixer Brushed Gunmetal – DPTMHM-13

Sussex Tapware's new Duet collection is inspired by the beauty of duality, ranging from minimal and elegant to modern and refined. The Duet range offers versatility and functionality throughout your home.