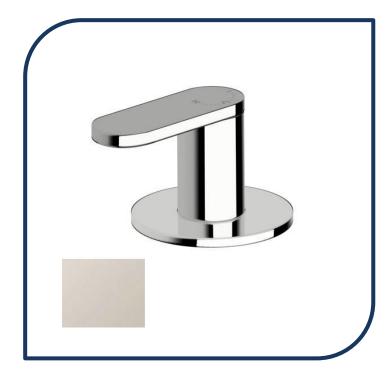

## Duet Progressive Top Mount Hob Mixer Nickel – DPTMHM-07

Sussex Tapware's new Duet collection is inspired by the beauty of duality, ranging from minimal and elegant to modern and refined. The Duet range offers versatility and functionality throughout your home.

- ✓ Brass cartridge
- Chrome pictured Nickel image not available (also available in chrome, brushed nickel, matt nickel, matte chrome, satin chrome, matte gunmetal, brushed gunmetal, gunmetal chrome, black chrome, brushed black and matte black)