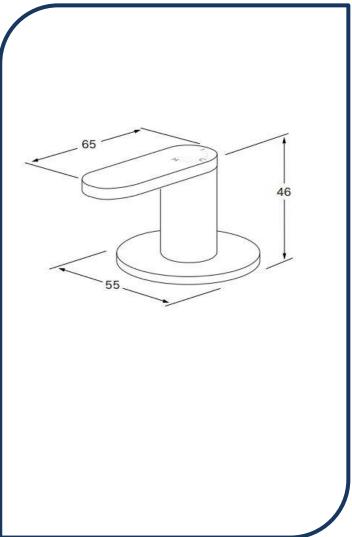

## Duet Progressive Top Mount Hob Mixer Nickel – DPTMHM-07

Sussex Tapware's new Duet collection is inspired by the beauty of duality, ranging from minimal and elegant to modern and refined. The Duet range offers versatility and functionality throughout your home.