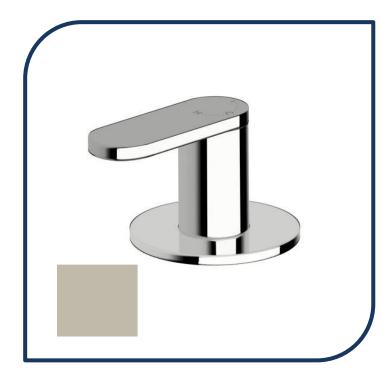

## Duet Progressive Top Mount Hob Mixer Matte Nickel – DPTMHM-09

Sussex Tapware's new Duet collection is inspired by the beauty of duality, ranging from minimal and elegant to modern and refined. The Duet range offers versatility and functionality throughout your home.

- ✓ Brass cartridge
- Chrome pictured Matte Nickel image not available (also available in chrome, nickel, brushed nickel, matte chrome, satin chrome, matte gunmetal, brushed gunmetal, gunmetal chrome, black chrome, brushed black and matte black)