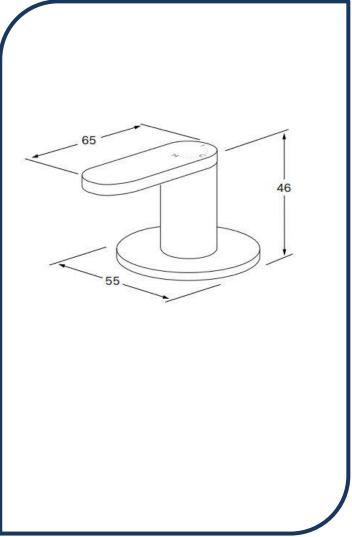

## Duet Progressive Top Mount Hob Mixer Matte Nickel – DPTMHM-09

Sussex Tapware's new Duet collection is inspired by the beauty of duality, ranging from minimal and elegant to modern and refined. The Duet range offers versatility and functionality throughout your home.