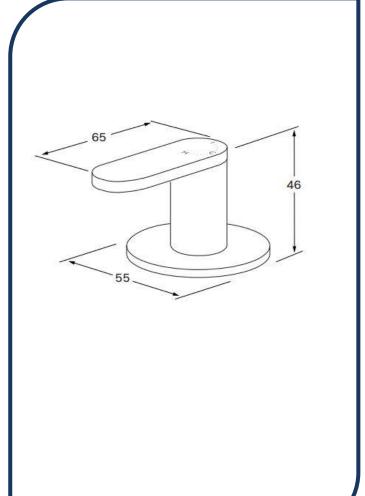

## Duet Progressive Top Mount Hob Mixer Matte Chrome – DPTMHM-10

Sussex Tapware's new Duet collection is inspired by the beauty of duality, ranging from minimal and elegant to modern and refined. The Duet range offers versatility and functionality throughout your home.

## SUSSEX

0

NB: Dimensions, specifications, drawings, colours and images are deemed correct at the time of publishing. Cooks Plumbing Supplies takes no liability as this information may be changed by the manufacturer without further notice. Please confirm all information prior to using the spefications in any building references.