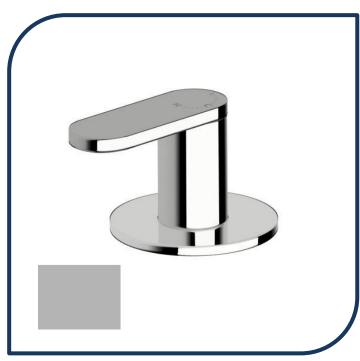

## Duet Progressive Top Mount Hob Mixer Matte Chrome – DPTMHM-10

Sussex Tapware's new Duet collection is inspired by the beauty of duality, ranging from minimal and elegant to modern and refined. The Duet range offers versatility and functionality throughout your home.

- ✓ Brass cartridge
- Chrome pictured Matte Chrome image not available (also available in chrome, nickel, brushed nickel, matte nickel, satin chrome, matte gunmetal, brushed gunmetal, gunmetal chrome, black chrome, brushed black and matte black)