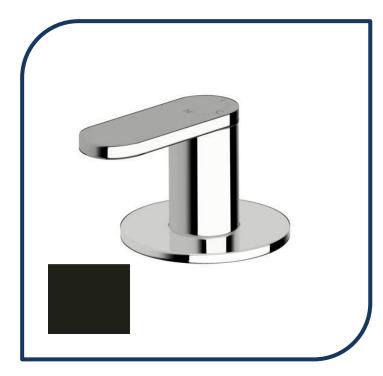

## Duet Progressive Top Mount Hob Mixer Matte Black – DPTMHM-17

Sussex Tapware's new Duet collection is inspired by the beauty of duality, ranging from minimal and elegant to modern and refined. The Duet range offers versatility and functionality throughout your home.

- ✓ Brass cartridge
- Chrome pictured Matte Black image not available (also available in chrome, nickel, brushed nickel, matte nickel, matte chrome, satin chrome, matte gunmetal, brushed gunmetal, gunmetal chrome, black chrome and brushed black)