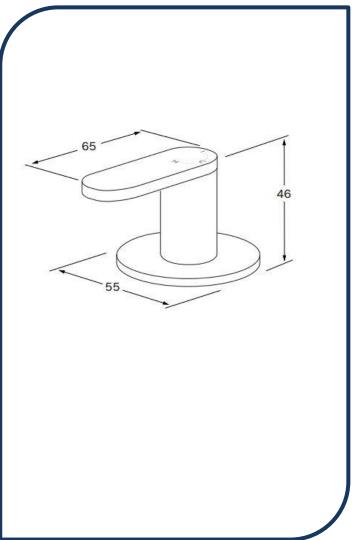

## Duet Progressive Top Mount Hob Mixer Matte Black – DPTMHM-17

Sussex Tapware's new Duet collection is inspired by the beauty of duality, ranging from minimal and elegant to modern and refined. The Duet range offers versatility and functionality throughout your home.