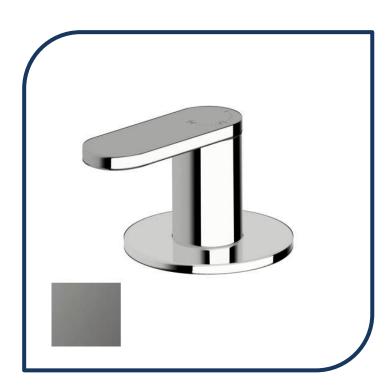

## Duet Progressive Top Mount Hob Mixer Gunmetal Chrome– DPTMHM-14

Sussex Tapware's new Duet collection is inspired by the beauty of duality, ranging from minimal and elegant to modern and refined. The Duet range offers versatility and functionality throughout your home.

- ✓ Brass cartridge
- Chrome pictured Gunmetal Chrome image not available (also available in chrome, nickel, brushed nickel, matte nickel, matte chrome, satin chrome, matte gunmetal, brushed gunmetal, black chrome, brushed black and matte black)