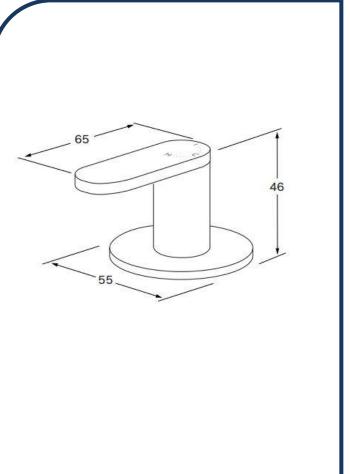

## Duet Progressive Top Mount Hob Mixer Gunmetal Chrome– DPTMHM-14

Sussex Tapware's new Duet collection is inspired by the beauty of duality, ranging from minimal and elegant to modern and refined. The Duet range offers versatility and functionality throughout your home.

- ✓ Brass cartridge
- Chrome pictured Gunmetal Chrome image not available (also available in chrome, nickel, brushed nickel, matte nickel, matte chrome, satin chrome, matte gunmetal, brushed gunmetal, black chrome, brushed black and matte black)