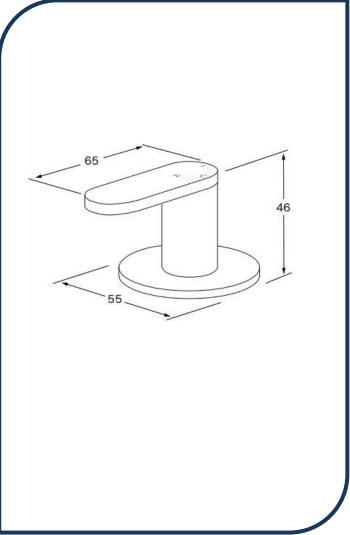

## Duet Progressive Top Mount Hob Mixer Chrome - DPTMHM

Sussex Tapware's new Duet collection is inspired by the beauty of duality, ranging from minimal and elegant to modern and refined. The Duet range offers versatility and functionality throughout your home.