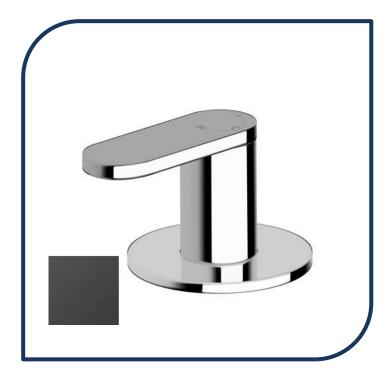

## Duet Progressive Top Mount Hob Mixer Black Chrome– DPTMHM-15

Sussex Tapware's new Duet collection is inspired by the beauty of duality, ranging from minimal and elegant to modern and refined. The Duet range offers versatility and functionality throughout your home.

- ✓ Brass cartridge
- Chrome pictured Black Chrome image not available (also available in chrome, nickel, brushed nickel, matte nickel, matte chrome, satin chrome, matte gunmetal, brushed gunmetal, gunmetal chrome, brushed black and matte black)