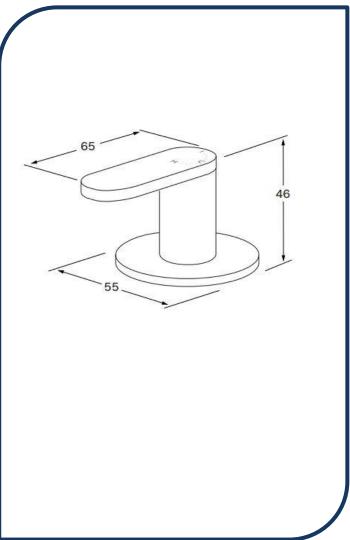

## Duet Progressive Top Mount Hob Mixer Black Chrome– DPTMHM-15

Sussex Tapware's new Duet collection is inspired by the beauty of duality, ranging from minimal and elegant to modern and refined. The Duet range offers versatility and functionality throughout your home.