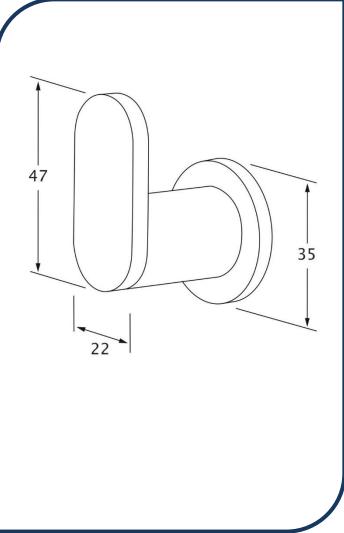

## Duet Robe Hook Satin Chrome - DRH-11

Sussex Tapware's new Duet collection is inspired by the beauty of duality, ranging from minimal and elegant to modern and refined. The Duet range offers versatility and functionality throughout your home.