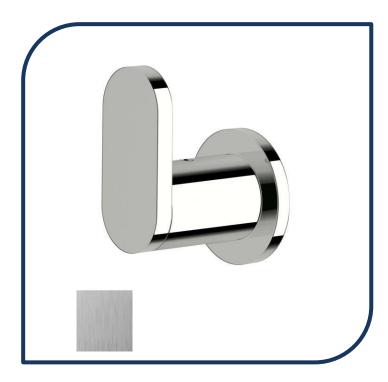

## Duet Robe Hook Satin Chrome - DRH-11

Sussex Tapware's new Duet collection is inspired by the beauty of duality, ranging from minimal and elegant to modern and refined. The Duet range offers versatility and functionality throughout your home.

- ✓ Brass construction
- ✓ Chrome pictured Satin Chrome image not available (also available in chrome, brushed nickel, nickel, matte nickel, matte chrome, matte gunmetal, brushed gunmetal, gunmetal chrome, black chrome, brushed black and matte black)