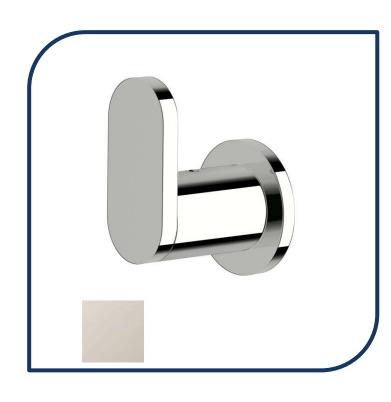

## Duet Robe Hook Nickel – DRH-07

Sussex Tapware's new Duet collection is inspired by the beauty of duality, ranging from minimal and elegant to modern and refined. The Duet range offers versatility and functionality throughout your home.

- ✓ Brass construction
- Chrome pictured Nickel image not available (also available in chrome, matte nickel, brushed nickel, matte chrome, satin chrome, matte gunmetal, brushed gunmetal, gunmetal chrome, black chrome, brushed black and matte black)