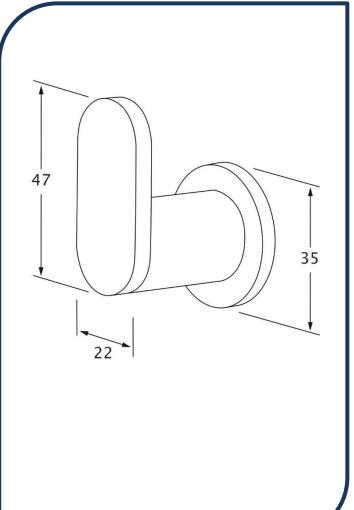

## Duet Robe Hook Nickel – DRH-07

Sussex Tapware's new Duet collection is inspired by the beauty of duality, ranging from minimal and elegant to modern and refined. The Duet range offers versatility and functionality throughout your home.