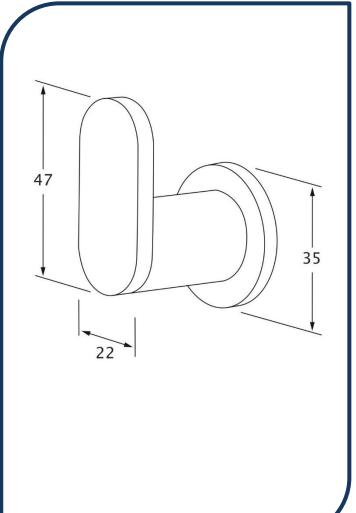

## Duet Robe Hook Matte Gunmetal – DRH-12

Sussex Tapware's new Duet collection is inspired by the beauty of duality, ranging from minimal and elegant to modern and refined. The Duet range offers versatility and functionality throughout your home.