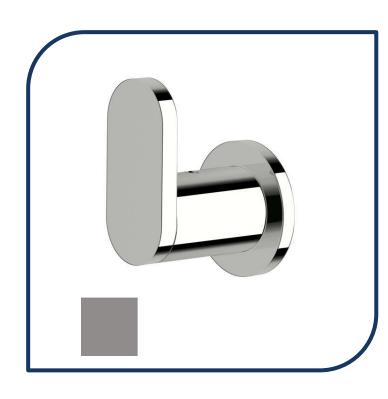

## Duet Robe Hook Matte Gunmetal – DRH-12

Sussex Tapware's new Duet collection is inspired by the beauty of duality, ranging from minimal and elegant to modern and refined. The Duet range offers versatility and functionality throughout your home.

- ✓ Brass construction
- Chrome pictured Matte Gunmetal image not available (also available in chrome, brushed nickel, nickel, matte nickel, matte chrome, satin chrome, brushed gunmetal, gunmetal chrome, black chrome, brushed black and matte black)