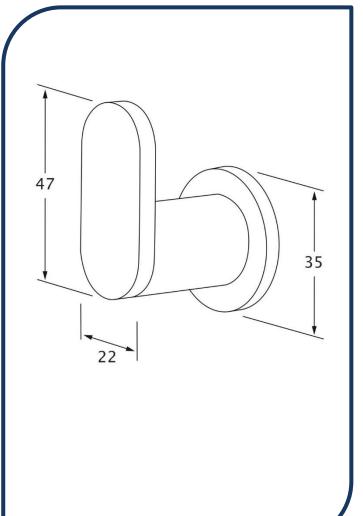

## Duet Robe Hook Matte Chrome – DRH-10

Sussex Tapware's new Duet collection is inspired by the beauty of duality, ranging from minimal and elegant to modern and refined. The Duet range offers versatility and functionality throughout your home.

## SUSSEX

0

NB: Dimensions, specifications, drawings, colours and images are deemed correct at the time of publishing. Cooks Plumbing Supplies takes no liability as this information may be changed by the manufacturer without further notice. Please confirm all information prior to using the spefications in any building references.