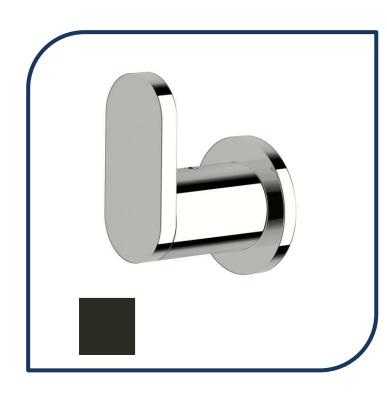

## Duet Robe Hook Matte Black – DRH-17

Sussex Tapware's new Duet collection is inspired by the beauty of duality, ranging from minimal and elegant to modern and refined. The Duet range offers versatility and functionality throughout your home.

- ✓ Brass construction
- Chrome pictured Matte Black image not available (also available in chrome, brushed nickel, nickel, matte nickel, matte chrome, satin chrome, matte gunmetal, brushed gunmetal, gunmetal chrome, black chrome and brushed black)