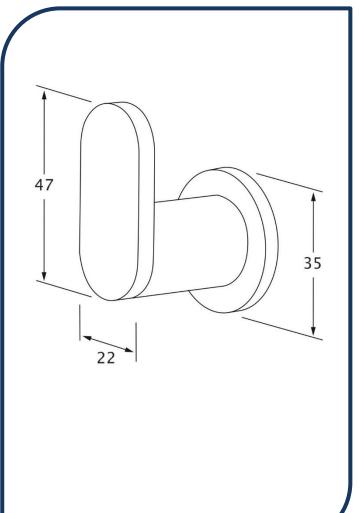

## Duet Robe Hook Matte Black – DRH-17

Sussex Tapware's new Duet collection is inspired by the beauty of duality, ranging from minimal and elegant to modern and refined. The Duet range offers versatility and functionality throughout your home.