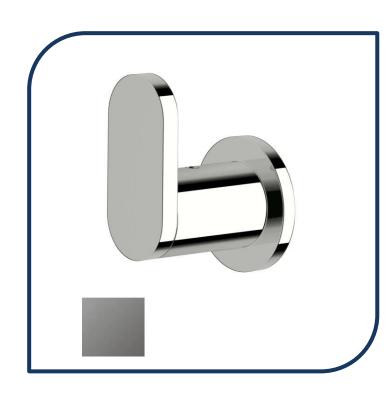

## Duet Robe Hook Gunmetal Chrome – DRH-14

Sussex Tapware's new Duet collection is inspired by the beauty of duality, ranging from minimal and elegant to modern and refined. The Duet range offers versatility and functionality throughout your home.

- ✓ Brass construction
- Chrome pictured Gunmetal Chrome image not available (also available in chrome, brushed nickel, nickel, matte nickel, matte chrome, satin chrome, matte gunmetal, brushed gunmetal, black chrome, brushed black and matte black)