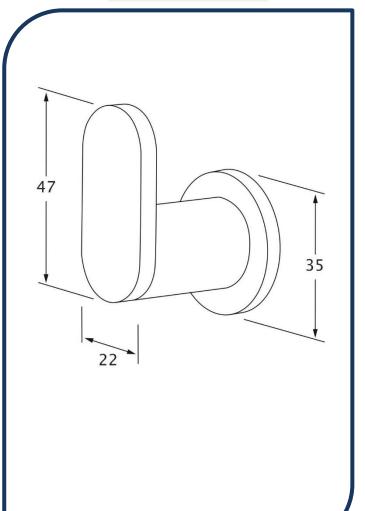

## Duet Robe Hook Gunmetal Chrome – DRH-14

Sussex Tapware's new Duet collection is inspired by the beauty of duality, ranging from minimal and elegant to modern and refined. The Duet range offers versatility and functionality throughout your home.

## **SUSSEX**

0

NB: Dimensions, specifications, drawings, colours and images are deemed correct at the time of publishing. Cooks Plumbing Supplies takes no liability as this information may be changed by the manufacturer without further notice. Please confirm all information prior to using the spefications in any building references.