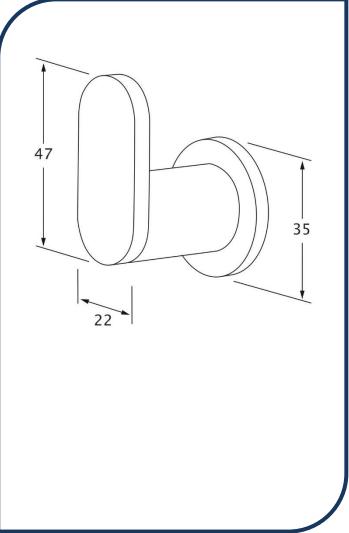

## Duet Robe Hook - DRH

Sussex Tapware's new Duet collection is inspired by the beauty of duality, ranging from minimal and elegant to modern and refined. The Duet range offers versatility and functionality throughout your home.