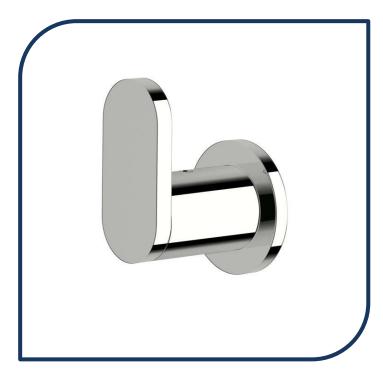

## Duet Robe Hook - DRH

Sussex Tapware's new Duet collection is inspired by the beauty of duality, ranging from minimal and elegant to modern and refined. The Duet range offers versatility and functionality throughout your home.

- ✓ Brass construction
- Chrome pictured Nickel image not available (also available in chrome, matte nickel, brushed nickel, matte chrome, satin chrome, matte gunmetal, brushed gunmetal, gunmetal chrome, black chrome, brushed black and matte black)