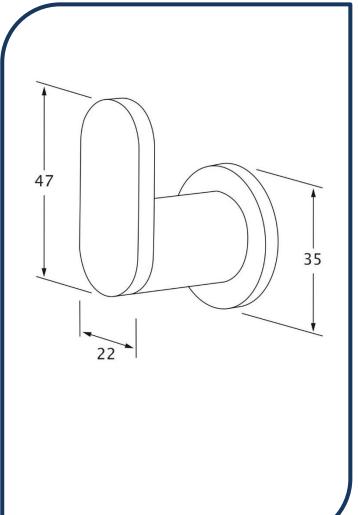

## Duet Robe Hook Brushed Nickel – DRH-08

Sussex Tapware's new Duet collection is inspired by the beauty of duality, ranging from minimal and elegant to modern and refined. The Duet range offers versatility and functionality throughout your home.