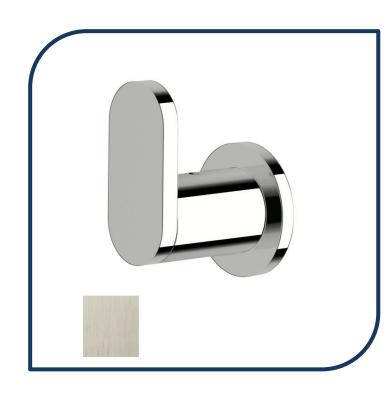

## Duet Robe Hook Brushed Nickel – DRH-08

Sussex Tapware's new Duet collection is inspired by the beauty of duality, ranging from minimal and elegant to modern and refined. The Duet range offers versatility and functionality throughout your home.

- ✓ Brass construction
- Chrome pictured Brushed Nickel image not available (also available in chrome, matte nickel, nickel, matte chrome, satin chrome, matte gunmetal, brushed gunmetal, gunmetal chrome, black chrome, brushed black and matte black)