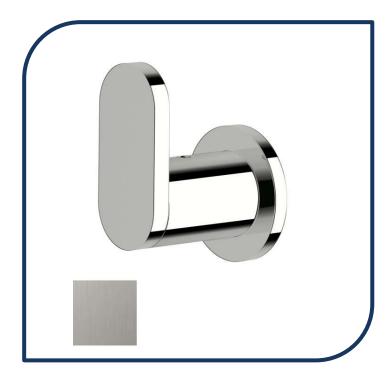

## Duet Robe Hook Brushed Gunmetal – DRH-13

Sussex Tapware's new Duet collection is inspired by the beauty of duality, ranging from minimal and elegant to modern and refined. The Duet range offers versatility and functionality throughout your home.

- ✓ Brass construction
- ✓ Chrome pictured Brushed Gunmetal image not available (also available in chrome, brushed nickel, nickel, matte nickel, matte chrome, satin chrome, matte gunmetal, gunmetal chrome, black chrome, brushed black and matte black)