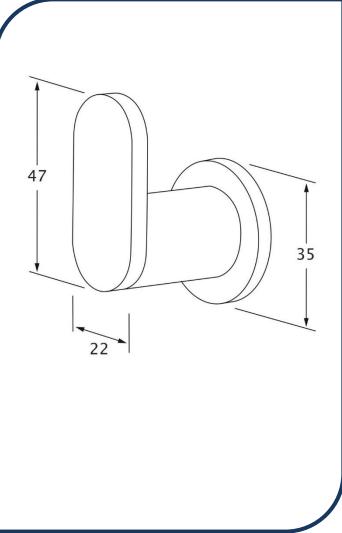

## Duet Robe Hook Brushed Gunmetal – DRH-13

Sussex Tapware's new Duet collection is inspired by the beauty of duality, ranging from minimal and elegant to modern and refined. The Duet range offers versatility and functionality throughout your home.