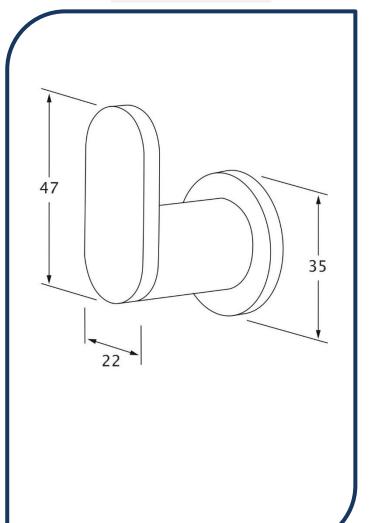

## Duet Robe Hook Brushed Black - DRH-16

Sussex Tapware's new Duet collection is inspired by the beauty of duality, ranging from minimal and elegant to modern and refined. The Duet range offers versatility and functionality throughout your home.

- ✓ Brass construction
- Chrome pictured Brushed Black image not available (also available in chrome, brushed nickel, nickel, matte nickel, matte chrome, satin chrome, matte gunmetal, brushed gunmetal, gunmetal chrome, black chrome and matte black)