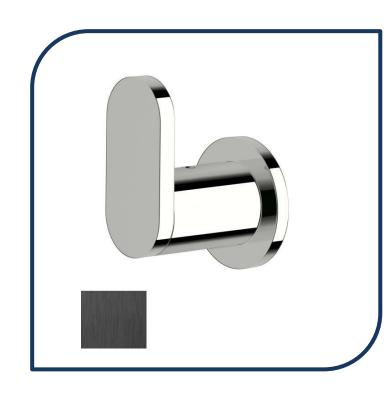

## Duet Robe Hook Brushed Black - DRH-16

Sussex Tapware's new Duet collection is inspired by the beauty of duality, ranging from minimal and elegant to modern and refined. The Duet range offers versatility and functionality throughout your home.

- ✓ Brass construction
- Chrome pictured Brushed Black image not available (also available in chrome, brushed nickel, nickel, matte nickel, matte chrome, satin chrome, matte gunmetal, brushed gunmetal, gunmetal chrome, black chrome and matte black)