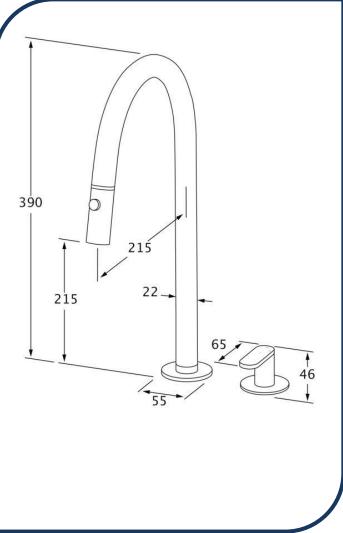

## Duet Pull Out Progressive Sink Mixer Set Matte Nickel – DSPMSPOS-09

Sussex Tapware's new Duet collection is inspired by the beauty of duality, ranging from minimal and elegant to modern and refined. The Duet range offers versatility and functionality throughout your home.

- ✓ Swivel Outlet
- ✓ Pull out nozzle 2 functions
- ✓ Brass cartridge
- ✓ WELS 5\* Rating, 5.5L/min
- Chrome pictured Matte Nickel image not available (also available in chrome, nickel, brushed nickel, matte chrome, satin chrome, matte gunmetal, brushed gunmetal, gunmetal chrome, black chrome, brushed black and matte black)