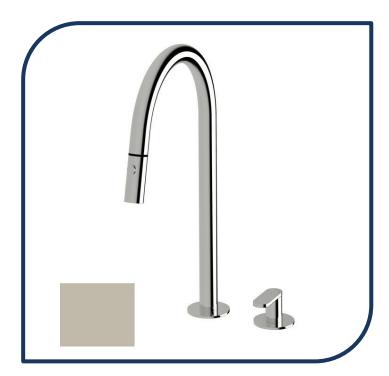

## Duet Pull Out Progressive Sink Mixer Set Matte Nickel – DSPMSPOS-09

Sussex Tapware's new Duet collection is inspired by the beauty of duality, ranging from minimal and elegant to modern and refined. The Duet range offers versatility and functionality throughout your home.

- ✓ Swivel Outlet
- ✓ Pull out nozzle 2 functions
- ✓ Brass cartridge
- ✓ WELS 5\* Rating, 5.5L/min
- Chrome pictured Matte Nickel image not available (also available in chrome, nickel, brushed nickel, matte chrome, satin chrome, matte gunmetal, brushed gunmetal, gunmetal chrome, black chrome, brushed black and matte black)