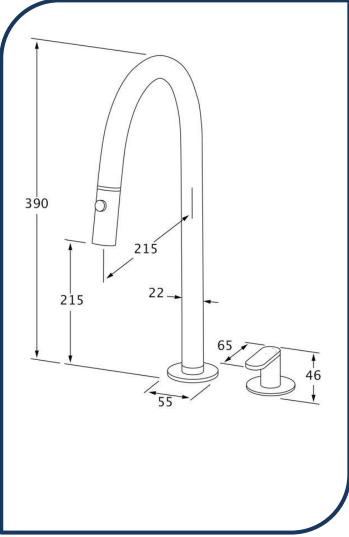

## Duet Pull Out Progressive Sink Mixer Set Matte Gunmetal – DSPMSPOS-12

Sussex Tapware's new Duet collection is inspired by the beauty of duality, ranging from minimal and elegant to modern and refined. The Duet range offers versatility and functionality throughout your home.

- $\checkmark$  Swivel Outlet
- ✓ Pull out nozzle 2 functions
- ✓ Brass cartridge
- ✓ WELS 5\* Rating, 5.5L/min
- Chrome pictured Matte Gunmetal image not available (also available in chrome, nickel, brushed nickel, matte nickel, matte chrome, satin chrome, brushed gunmetal, gunmetal chrome, black chrome, brushed black and matte black)