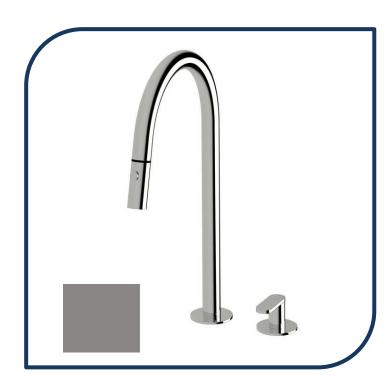

## Duet Pull Out Progressive Sink Mixer Set Matte Gunmetal – DSPMSPOS-12

Sussex Tapware's new Duet collection is inspired by the beauty of duality, ranging from minimal and elegant to modern and refined. The Duet range offers versatility and functionality throughout your home.

- $\checkmark$  Swivel Outlet
- ✓ Pull out nozzle 2 functions
- ✓ Brass cartridge
- ✓ WELS 5\* Rating, 5.5L/min
- Chrome pictured Matte Gunmetal image not available (also available in chrome, nickel, brushed nickel, matte nickel, matte chrome, satin chrome, brushed gunmetal, gunmetal chrome, black chrome, brushed black and matte black)