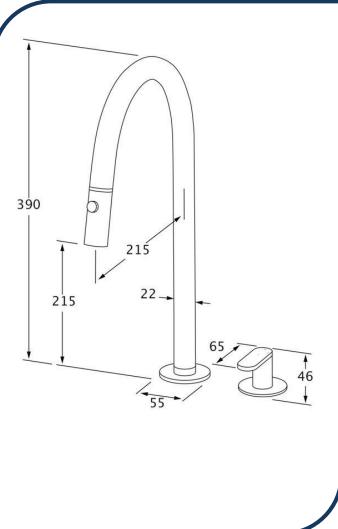

## Duet Pull Out Progressive Sink Mixer Set Matte Chrome – DSPMSPOS-10

Sussex Tapware's new Duet collection is inspired by the beauty of duality, ranging from minimal and elegant to modern and refined. The Duet range offers versatility and functionality throughout your home.

- ✓ Swivel Outlet
- ✓ Pull out nozzle 2 functions
- ✓ Brass cartridge
- ✓ WELS 5\* Rating, 5.5L/min
- Chrome pictured Matte Chrome image not available (also available in chrome, nickel, brushed nickel, matte nickel, satin chrome, matte gunmetal, brushed gunmetal, gunmetal chrome, black chrome, brushed black and matte black)