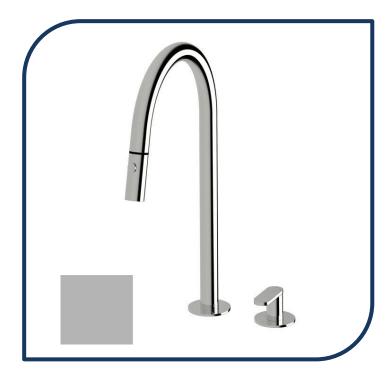

## Duet Pull Out Progressive Sink Mixer Set Matte Chrome – DSPMSPOS-10

Sussex Tapware's new Duet collection is inspired by the beauty of duality, ranging from minimal and elegant to modern and refined. The Duet range offers versatility and functionality throughout your home.

- ✓ Swivel Outlet
- ✓ Pull out nozzle 2 functions
- ✓ Brass cartridge
- ✓ WELS 5\* Rating, 5.5L/min
- Chrome pictured Matte Chrome image not available (also available in chrome, nickel, brushed nickel, matte nickel, satin chrome, matte gunmetal, brushed gunmetal, gunmetal chrome, black chrome, brushed black and matte black)