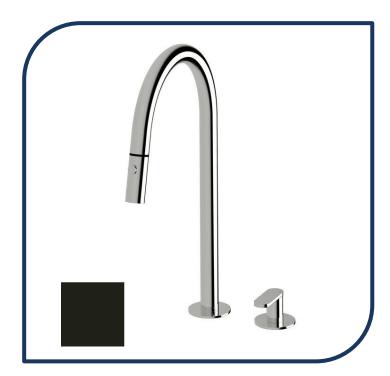

## Duet Pull Out Progressive Sink Mixer Set Matte Black - DSPMSPOS-17

Sussex Tapware's new Duet collection is inspired by the beauty of duality, ranging from minimal and elegant to modern and refined. The Duet range offers versatility and functionality throughout your home.

- ✓ Swivel Outlet
- ✓ Pull out nozzle 2 functions
- ✓ Brass cartridge
- ✓ WELS 5\* Rating, 5.5L/min
- Chrome pictured Matte Black image not available (also available in chrome, nickel, brushed nickel, matte nickel, matte chrome, satin chrome, matte gunmetal, brushed gunmetal, gunmetal chrome, black chrome and brushed black)