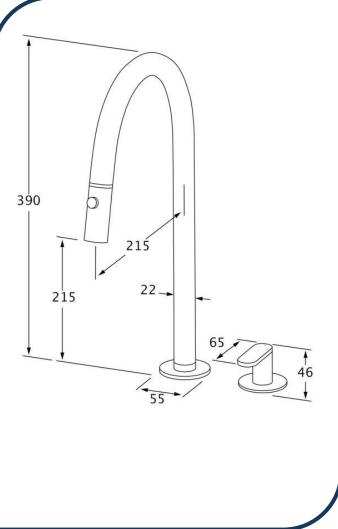

## Duet Pull Out Progressive Sink Mixer Set Matte Black - DSPMSPOS-17

Sussex Tapware's new Duet collection is inspired by the beauty of duality, ranging from minimal and elegant to modern and refined. The Duet range offers versatility and functionality throughout your home.

- ✓ Swivel Outlet
- ✓ Pull out nozzle 2 functions
- ✓ Brass cartridge
- ✓ WELS 5\* Rating, 5.5L/min
- Chrome pictured Matte Black image not available (also available in chrome, nickel, brushed nickel, matte nickel, matte chrome, satin chrome, matte gunmetal, brushed gunmetal, gunmetal chrome, black chrome and brushed black)