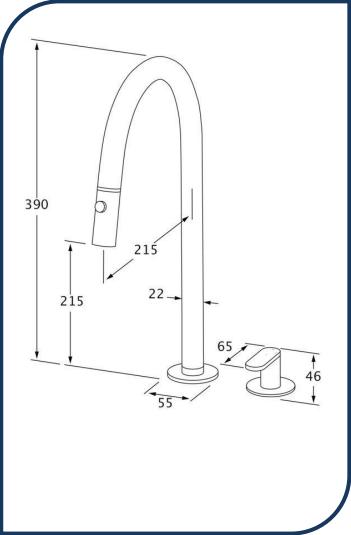

## Duet Pull Out Progressive Sink Mixer Set Gunmetal Chrome – DSPMSPOS-14

Sussex Tapware's new Duet collection is inspired by the beauty of duality, ranging from minimal and elegant to modern and refined. The Duet range offers versatility and functionality throughout your home.

- $\checkmark$  Swivel Outlet
- ✓ Pull out nozzle 2 functions
- ✓ Brass cartridge
- ✓ WELS 5\* Rating, 5.5L/min
- Chrome pictured Gunmetal Chrome image not available (also available in chrome, nickel, brushed nickel, matte nickel, matte chrome, satin chrome, matte gunmetal, brushed gunmetal, black chrome, brushed black and matte black)