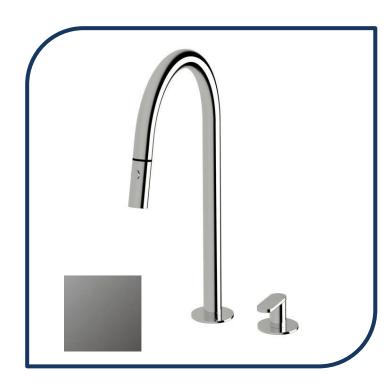

## Duet Pull Out Progressive Sink Mixer Set Gunmetal Chrome – DSPMSPOS-14

Sussex Tapware's new Duet collection is inspired by the beauty of duality, ranging from minimal and elegant to modern and refined. The Duet range offers versatility and functionality throughout your home.

- $\checkmark$  Swivel Outlet
- ✓ Pull out nozzle 2 functions
- ✓ Brass cartridge
- ✓ WELS 5\* Rating, 5.5L/min
- Chrome pictured Gunmetal Chrome image not available (also available in chrome, nickel, brushed nickel, matte nickel, matte chrome, satin chrome, matte gunmetal, brushed gunmetal, black chrome, brushed black and matte black)