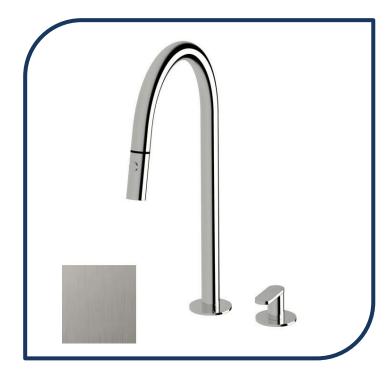

## Duet Pull Out Progressive Sink Mixer Set Brushed Gunmetal – DSPMSPOS-13

Sussex Tapware's new Duet collection is inspired by the beauty of duality, ranging from minimal and elegant to modern and refined. The Duet range offers versatility and functionality throughout your home.

- ✓ Swivel Outlet
- ✓ Pull out nozzle 2 functions
- ✓ Brass cartridge
- ✓ WELS 5\* Rating, 5.5L/min
- ✓ Chrome pictured Brushed Gunmetal image not available (also available in chrome, nickel, brushed nickel, matte nickel, matte chrome, satin chrome, matte gunmetal, gunmetal chrome, black chrome, brushed black and matte black)