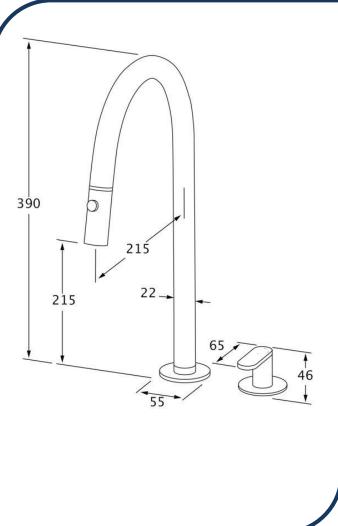

## Duet Pull Out Progressive Sink Mixer Set Brushed Gunmetal – DSPMSPOS-13

Sussex Tapware's new Duet collection is inspired by the beauty of duality, ranging from minimal and elegant to modern and refined. The Duet range offers versatility and functionality throughout your home.

- ✓ Swivel Outlet
- ✓ Pull out nozzle 2 functions
- ✓ Brass cartridge
- ✓ WELS 5\* Rating, 5.5L/min
- ✓ Chrome pictured Brushed Gunmetal image not available (also available in chrome, nickel, brushed nickel, matte nickel, matte chrome, satin chrome, matte gunmetal, gunmetal chrome, black chrome, brushed black and matte black)