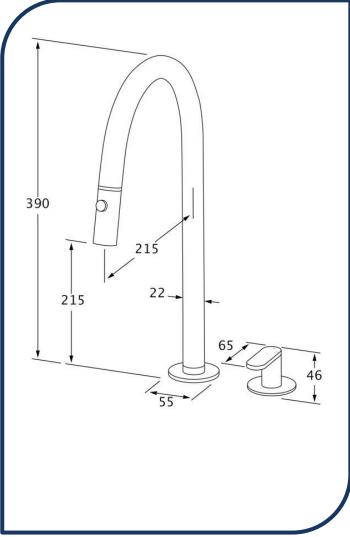

## Duet Pull Out Progressive Sink Mixer Set Brushed Black - DSPMSPOS-16

Sussex Tapware's new Duet collection is inspired by the beauty of duality, ranging from minimal and elegant to modern and refined. The Duet range offers versatility and functionality throughout your home.

- $\checkmark$  Swivel Outlet
- ✓ Pull out nozzle 2 functions
- ✓ Brass cartridge
- ✓ WELS 5\* Rating, 5.5L/min
- Chrome pictured Brushed Black image not available (also available in chrome, nickel, brushed nickel, matte nickel, matte chrome, satin chrome, matte gunmetal, brushed gunmetal, gunmetal chrome, black chrome and matte black)