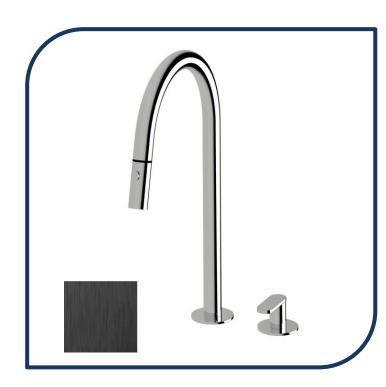

## Duet Pull Out Progressive Sink Mixer Set Brushed Black - DSPMSPOS-16

Sussex Tapware's new Duet collection is inspired by the beauty of duality, ranging from minimal and elegant to modern and refined. The Duet range offers versatility and functionality throughout your home.

- $\checkmark$  Swivel Outlet
- ✓ Pull out nozzle 2 functions
- ✓ Brass cartridge
- ✓ WELS 5\* Rating, 5.5L/min
- Chrome pictured Brushed Black image not available (also available in chrome, nickel, brushed nickel, matte nickel, matte chrome, satin chrome, matte gunmetal, brushed gunmetal, gunmetal chrome, black chrome and matte black)