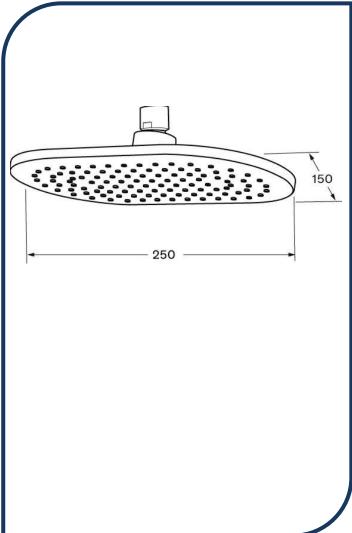

## Duet Shower Head Oval 250mm Nickel -DSHO250-07

Sussex Tapware's new Duet collection is inspired by the beauty of duality, ranging from minimal and elegant to modern and refined. The Duet range offers versatility and functionality throughout your home.

- Shower Head only
- Brass construction
- Swivel ball joint
- Retro fitable
- WELS 3\* Rating, 8.5L/min Chrome pictured Nickel image not available (also available in chrome, matte nickel, brushed nickel, matte chrome, satin chrome, matte gunmetal, brushed gunmetal, gunmetal chrome, black chrome, brushed black and matte black)