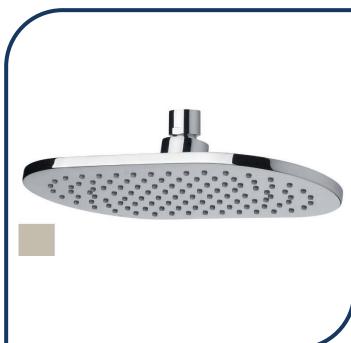

## Duet Shower Head Oval 250mm Matte Nickel -DSHO250-09

Sussex Tapware's new Duet collection is inspired by the beauty of duality, ranging from minimal and elegant to modern and refined. The Duet range offers versatility and functionality throughout your home.

- Shower Head only
- Brass construction
- Swivel ball joint
- Retro fitable
- WELS 3\* Rating, 8.5L/min Chrome pictured Matte Nickel image not available (also available in chrome, brushed nickel, nickel, matte chrome, satin chrome, matte gunmetal, brushed gunmetal, gunmetal chrome, black chrome, brushed black and matte black)