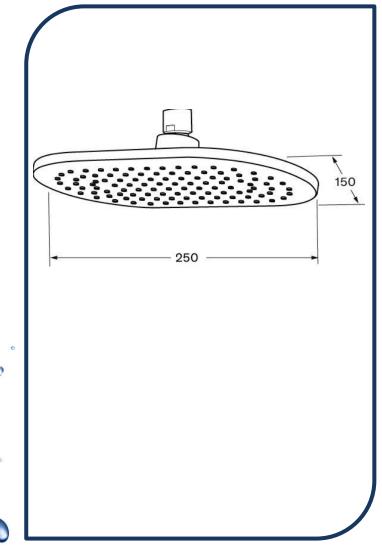

## Duet Shower Head Oval 250mm Matte Nickel -DSHO250-09

Sussex Tapware's new Duet collection is inspired by the beauty of duality, ranging from minimal and elegant to modern and refined. The Duet range offers versatility and functionality throughout your home.

- Shower Head only
- Brass construction
- Swivel ball joint
- Retro fitable
- WELS 3\* Rating, 8.5L/min Chrome pictured Matte Nickel image not available (also available in chrome, brushed nickel, nickel, matte chrome, satin chrome, matte gunmetal, brushed gunmetal, gunmetal chrome, black chrome, brushed black and matte black)