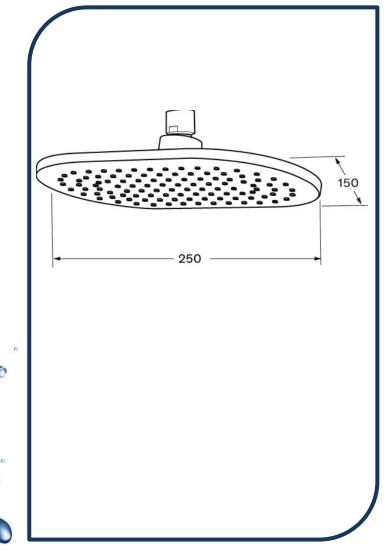

## Duet Shower Head Oval 250mm Matte Gunmetal – DSHO250-12

Sussex Tapware's new Duet collection is inspired by the beauty of duality, ranging from minimal and elegant to modern and refined. The Duet range offers versatility and functionality throughout your home.

- Shower Head only
- Brass construction
- Swivel ball joint
- Retro fitable
- WELS 3\* Rating, 8.5L/min Chrome pictured Matte Gunmetal image not available (also available in chrome, brushed nickel, nickel, matte nickel, matte chrome, satin chrome, brushed gunmetal, gunmetal chrome, black chrome, brushed black and matte black)