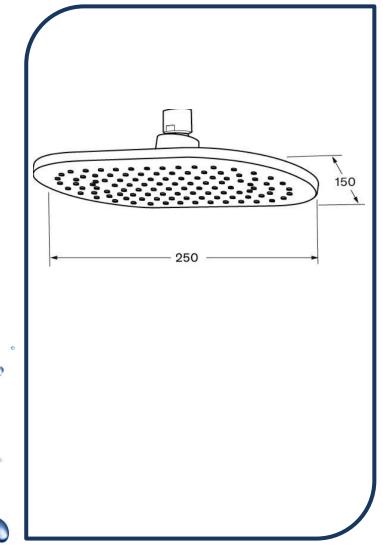

## Duet Shower Head Oval 250mm Matte Chrome - DSHO250-10

Sussex Tapware's new Duet collection is inspired by the beauty of duality, ranging from minimal and elegant to modern and refined. The Duet range offers versatility and functionality throughout your home.

- Shower Head only
- Brass construction
- Swivel ball joint
- Retro fitable
- WELS 3\* Rating, 8.5L/min Chrome pictured Matte Chrome image not available (also available in chrome, brushed nickel, nickel, matte nickel, satin chrome, matte gunmetal, brushed gunmetal, gunmetal chrome, black chrome, brushed black and matte black)