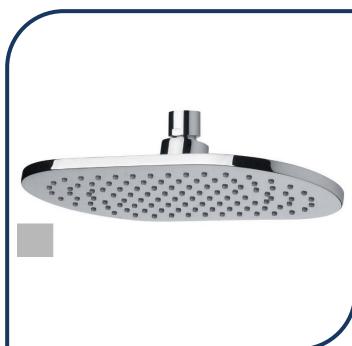

## Duet Shower Head Oval 250mm Matte Chrome - DSHO250-10

Sussex Tapware's new Duet collection is inspired by the beauty of duality, ranging from minimal and elegant to modern and refined. The Duet range offers versatility and functionality throughout your home.

- Shower Head only
- Brass construction
- Swivel ball joint
- Retro fitable
- WELS 3\* Rating, 8.5L/min Chrome pictured Matte Chrome image not available (also available in chrome, brushed nickel, nickel, matte nickel, satin chrome, matte gunmetal, brushed gunmetal, gunmetal chrome, black chrome, brushed black and matte black)