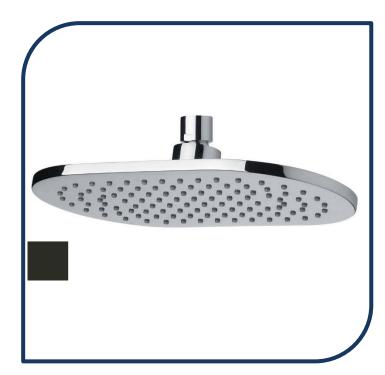

## Duet Shower Head Oval 250mm Matte Black -DSHO250-17

Sussex Tapware's new Duet collection is inspired by the beauty of duality, ranging from minimal and elegant to modern and refined. The Duet range offers versatility and functionality throughout your home.

- Shower Head only
- Brass construction
- Swivel ball joint
- Retro fitable
- WELS 3\* Rating, 8.5L/min Chrome pictured Brushed Black image not available (also available in chrome, brushed nickel, nickel, matte nickel, matte chrome, satin chrome, gunmetal chrome, matte gunmetal, gunmetal chrome, black chrome and brushed black)