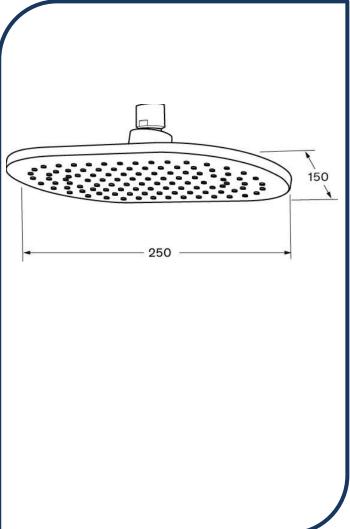

## Duet Shower Head Oval 250mm Matte Black -DSHO250-17

Sussex Tapware's new Duet collection is inspired by the beauty of duality, ranging from minimal and elegant to modern and refined. The Duet range offers versatility and functionality throughout your home.

- Shower Head only
- Brass construction
- Swivel ball joint
- Retro fitable
- WELS 3\* Rating, 8.5L/min Chrome pictured Brushed Black image not available (also available in chrome, brushed nickel, nickel, matte nickel, matte chrome, satin chrome, gunmetal chrome, matte gunmetal, gunmetal chrome, black chrome and brushed black)