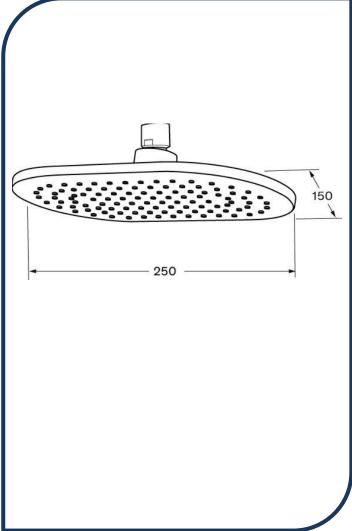

## Duet Shower Head Oval 250mm Chrome – DSHO250

Sussex Tapware's new Duet collection is inspired by the beauty of duality, ranging from minimal and elegant to modern and refined. The Duet range offers versatility and functionality throughout your home.

- ✓ Shower Head only
- ✓ Brass construction
- ✓ Swivel ball joint
- ✓ Retro fitable
- ✓ WELS 3\* Rating, 8.5L/min
- Chrome finish (also available in nickel, brushed nickel, matt nickel, matte chrome, satin chrome, matte gunmetal, brushed gunmetal, gunmetal chrome, black chrome, brushed black and matte black)