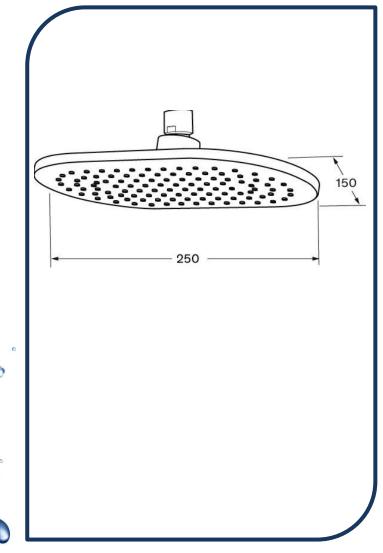

## Duet Shower Head Oval 250mm Brushed Gunmetal – DSHO250-13

Sussex Tapware's new Duet collection is inspired by the beauty of duality, ranging from minimal and elegant to modern and refined. The Duet range offers versatility and functionality throughout your home.

- Shower Head only
- Brass construction
- Swivel ball joint
- Retro fitable
- WELS 3\* Rating, 8.5L/min Chrome pictured Brushed Gunmetal image not available (also available in chrome, brushed nickel, nickel, matte nickel, matte chrome, satin chrome, gunmetal chrome, matte gunmetal, black chrome, brushed black and matte black)