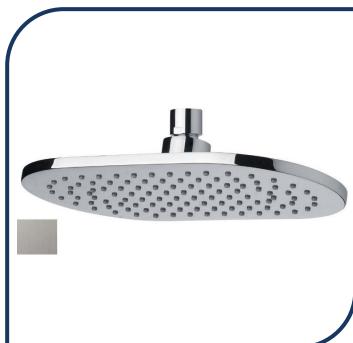

## Duet Shower Head Oval 250mm Brushed Gunmetal – DSHO250-13

Sussex Tapware's new Duet collection is inspired by the beauty of duality, ranging from minimal and elegant to modern and refined. The Duet range offers versatility and functionality throughout your home.

- Shower Head only
- Brass construction
- Swivel ball joint
- Retro fitable
- WELS 3\* Rating, 8.5L/min Chrome pictured Brushed Gunmetal image not available (also available in chrome, brushed nickel, nickel, matte nickel, matte chrome, satin chrome, gunmetal chrome, matte gunmetal, black chrome, brushed black and matte black)