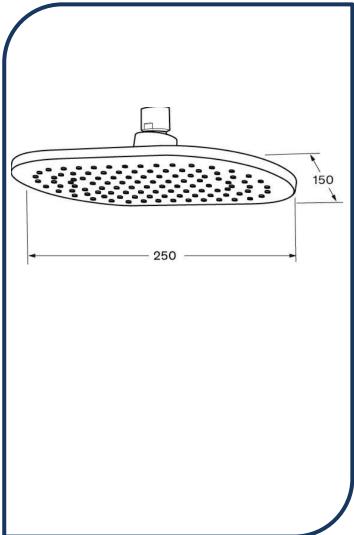

## Duet Shower Head Oval 250mm Brushed Black - DSHO250-16

Sussex Tapware's new Duet collection is inspired by the beauty of duality, ranging from minimal and elegant to modern and refined. The Duet range offers versatility and functionality throughout your home.

- Shower Head only
- Brass construction
- Swivel ball joint
- Retro fitable
- WELS 3\* Rating, 8.5L/min Chrome pictured Brushed Black image not available (also available in chrome, brushed nickel, nickel, matte nickel, matte chrome, satin chrome, gunmetal chrome, matte gunmetal, gunmetal chrome, black chrome and matte black)