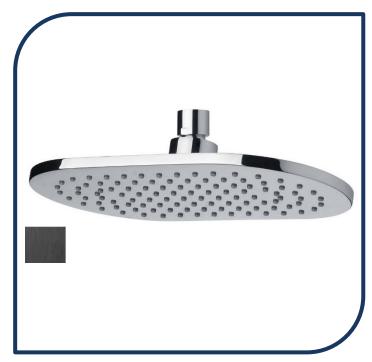

## Duet Shower Head Oval 250mm Brushed Black - DSHO250-16

Sussex Tapware's new Duet collection is inspired by the beauty of duality, ranging from minimal and elegant to modern and refined. The Duet range offers versatility and functionality throughout your home.

- Shower Head only
- Brass construction
- Swivel ball joint
- Retro fitable
- WELS 3\* Rating, 8.5L/min Chrome pictured Brushed Black image not available (also available in chrome, brushed nickel, nickel, matte nickel, matte chrome, satin chrome, gunmetal chrome, matte gunmetal, gunmetal chrome, black chrome and matte black)