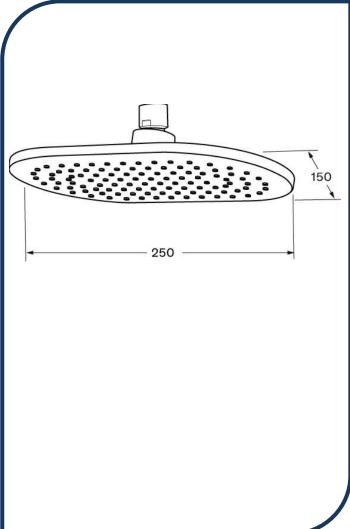

## Duet Shower Head Oval 250mm Black Chrome - DSHO250-15

Sussex Tapware's new Duet collection is inspired by the beauty of duality, ranging from minimal and elegant to modern and refined. The Duet range offers versatility and functionality throughout your home.

- Shower Head only
- Brass construction
- Swivel ball joint
- Retro fitable
- WELS 3\* Rating, 8.5L/min Chrome pictured Black Chrome image not available (also available in chrome, brushed nickel, nickel, matte nickel, matte chrome, satin chrome, gunmetal chrome, matte gunmetal, gunmetal chrome, brushed black and matte black)