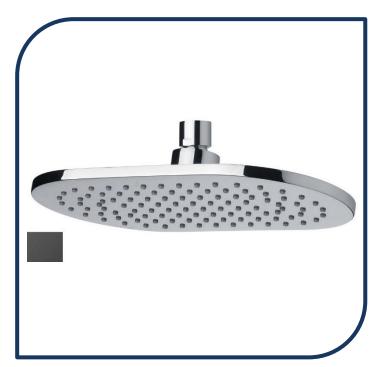

## Duet Shower Head Oval 250mm Black Chrome - DSHO250-15

Sussex Tapware's new Duet collection is inspired by the beauty of duality, ranging from minimal and elegant to modern and refined. The Duet range offers versatility and functionality throughout your home.

- Shower Head only
- Brass construction
- Swivel ball joint
- Retro fitable
- WELS 3\* Rating, 8.5L/min Chrome pictured Black Chrome image not available (also available in chrome, brushed nickel, nickel, matte nickel, matte chrome, satin chrome, gunmetal chrome, matte gunmetal, gunmetal chrome, brushed black and matte black)