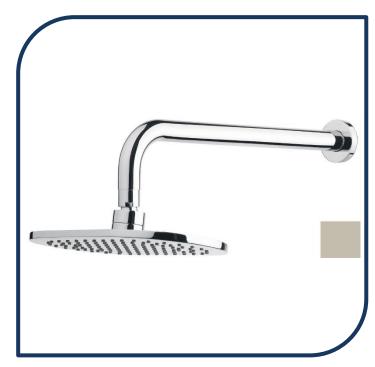

## Duet Horizontal Shower Matte Nickel – DHS-09

Sussex Tapware's new Duet collection is inspired by the beauty of duality, ranging from minimal and elegant to modern and refined. The Duet range offers versatility and functionality throughout your home.

- ✓ Horizontal Shower
- ✓ Brass construction
- ✓ Swivel ball joint
- ✓ Retro fitable
- ✓ WELS 3\* Rating, 8.5L/min
- Chrome pictured Matte Nickel image not available (also available in chrome, brushed nickel, nickel, matte chrome, satin chrome, matte gunmetal, brushed gunmetal, gunmetal chrome, black chrome, brushed black and matte black)