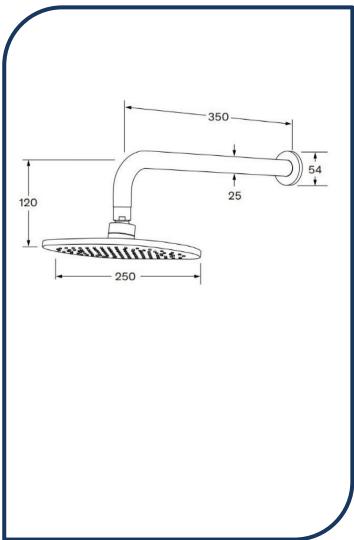

## Duet Horizontal Shower Matte Nickel – DHS-09

Sussex Tapware's new Duet collection is inspired by the beauty of duality, ranging from minimal and elegant to modern and refined. The Duet range offers versatility and functionality throughout your home.

- ✓ Horizontal Shower
- ✓ Brass construction
- ✓ Swivel ball joint
- ✓ Retro fitable
- ✓ WELS 3\* Rating, 8.5L/min
- Chrome pictured Matte Nickel image not available (also available in chrome, brushed nickel, nickel, matte chrome, satin chrome, matte gunmetal, brushed gunmetal, gunmetal chrome, black chrome, brushed black and matte black)