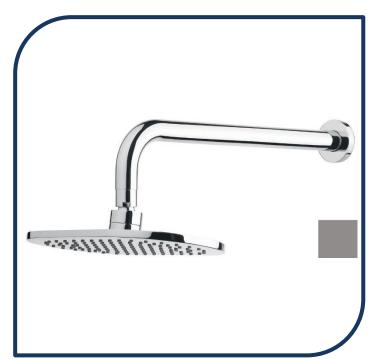

## Duet Horizontal Shower Matte Gunmetal -DHS-12

Sussex Tapware's new Duet collection is inspired by the beauty of duality, ranging from minimal and elegant to modern and refined. The Duet range offers versatility and functionality throughout your home.

- Horizontal Shower
- Brass construction
- Swivel ball joint
- Retro fitable
- WELS 3\* Rating, 8.5L/min Chrome pictured Matte Gunmetal image not available (also available in chrome, brushed nickel, nickel, matte nickel, matte chrome, satin chrome, brushed gunmetal, gunmetal chrome, black chrome, brushed black and matte black)