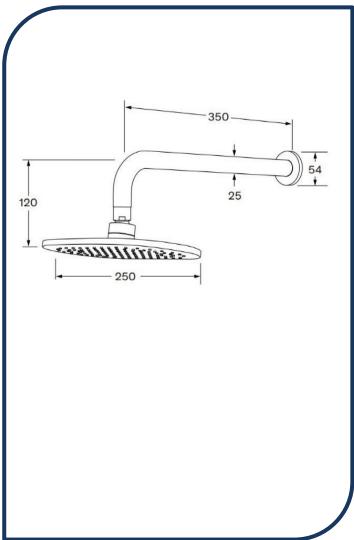

## Duet Horizontal Shower Matte Gunmetal -DHS-12

Sussex Tapware's new Duet collection is inspired by the beauty of duality, ranging from minimal and elegant to modern and refined. The Duet range offers versatility and functionality throughout your home.

- Horizontal Shower
- Brass construction
- Swivel ball joint
- Retro fitable
- WELS 3\* Rating, 8.5L/min Chrome pictured Matte Gunmetal image not available (also available in chrome, brushed nickel, nickel, matte nickel, matte chrome, satin chrome, brushed gunmetal, gunmetal chrome, black chrome, brushed black and matte black)