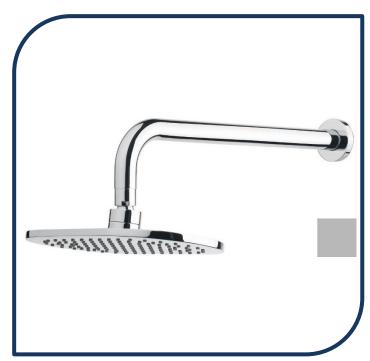

## Duet Horizontal Shower Matte Chrome – DHS-10

Sussex Tapware's new Duet collection is inspired by the beauty of duality, ranging from minimal and elegant to modern and refined. The Duet range offers versatility and functionality throughout your home.

- ✓ Horizontal Shower
- ✓ Brass construction
- ✓ Swivel ball joint
- ✓ Retro fitable
- ✓ WELS 3\* Rating, 8.5L/min
- Chrome pictured Matte Chrome image not available (also available in chrome, brushed nickel, nickel, matte nickel, satin chrome, matte gunmetal, brushed gunmetal, gunmetal chrome, black chrome, brushed black and matte black)