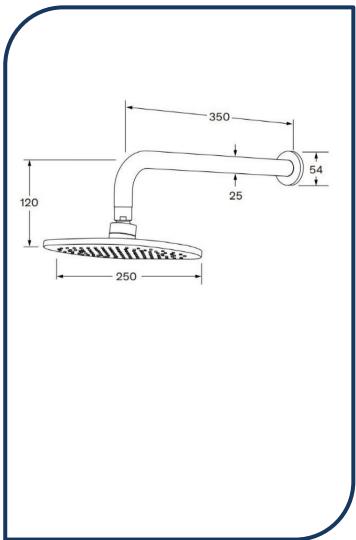

## Duet Horizontal Shower Matte Chrome – DHS-10

Sussex Tapware's new Duet collection is inspired by the beauty of duality, ranging from minimal and elegant to modern and refined. The Duet range offers versatility and functionality throughout your home.

- ✓ Horizontal Shower
- ✓ Brass construction
- ✓ Swivel ball joint
- ✓ Retro fitable
- ✓ WELS 3\* Rating, 8.5L/min
- Chrome pictured Matte Chrome image not available (also available in chrome, brushed nickel, nickel, matte nickel, satin chrome, matte gunmetal, brushed gunmetal, gunmetal chrome, black chrome, brushed black and matte black)