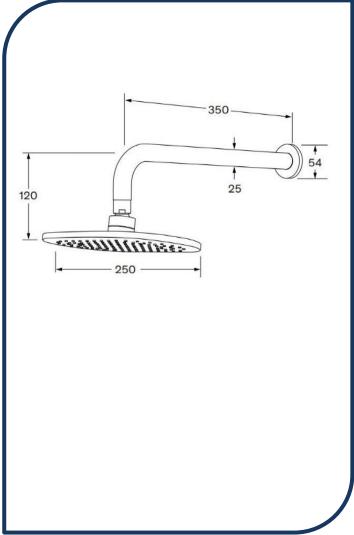

## Duet Horizontal Shower Matte Black – DHS-17

Sussex Tapware's new Duet collection is inspired by the beauty of duality, ranging from minimal and elegant to modern and refined. The Duet range offers versatility and functionality throughout your home.

- ✓ Horizontal Shower
- ✓ Brass construction
- ✓ Swivel ball joint
- ✓ Retro fitable
- ✓ WELS 3\* Rating, 8.5L/min
- Chrome pictured Black Chrome image not available (also available in chrome, brushed nickel, nickel, matte nickel, matte chrome, satin chrome, matte gunmetal, brushed gunmetal, gunmetal chrome, black chrome and brushed black)