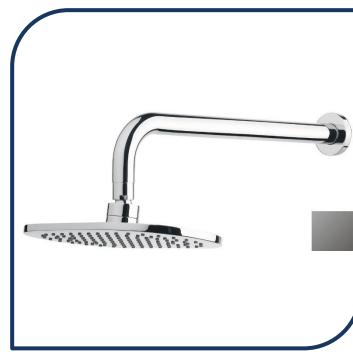

## Duet Horizontal Shower Gunmetal Chrome – DHS-14

Sussex Tapware's new Duet collection is inspired by the beauty of duality, ranging from minimal and elegant to modern and refined. The Duet range offers versatility and functionality throughout your home.

- ✓ Horizontal Shower
- ✓ Brass construction
- ✓ Swivel ball joint
- ✓ Retro fitable
- ✓ WELS 3\* Rating, 8.5L/min
- Chrome pictured Gunmetal Chrome image not available (also available in chrome, brushed nickel, nickel, matte nickel, matte chrome, satin chrome, matte gunmetal, brushed gunmetal, black chrome, brushed black and matte black)