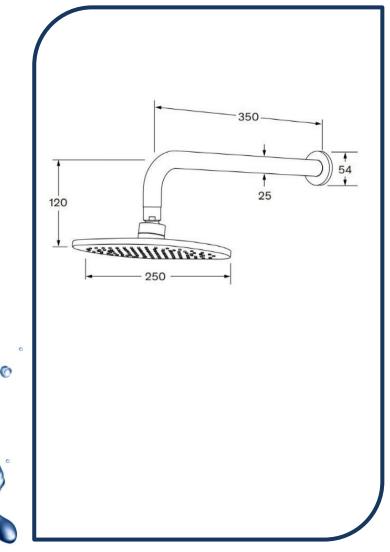

- ✓ Horizontal Shower
- ✓ Brass construction
- ✓ Swivel ball joint
- ✓ Retro fitable
- ✓ WELS 3\* Rating, 8.5L/min
- Chrome pictured Gunmetal Chrome image not available (also available in chrome, brushed nickel, nickel, matte nickel, matte chrome, satin chrome, matte gunmetal, brushed gunmetal, black chrome, brushed black and matte black)