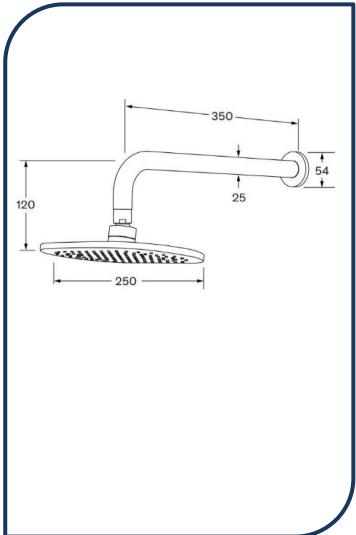

## Duet Horizontal Shower Chrome – DHS

Sussex Tapware's new Duet collection is inspired by the beauty of duality, ranging from minimal and elegant to modern and refined. The Duet range offers versatility and functionality throughout your home.

- ✓ Horizontal Shower
- ✓ Brass construction
- ✓ Swivel ball joint
- ✓ Retro fitable
- ✓ WELS 3\* Rating, 8.5L/min
- ✓ Chrome finish (also available in nickel, brushed nickel, matt nickel, matte chrome, satin chrome, matte gunmetal, brushed gunmetal, gunmetal chrome, black chrome, brushed black and matte black)