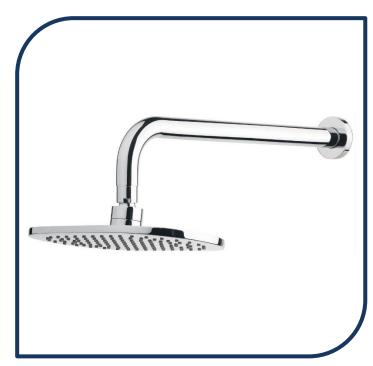

## Duet Horizontal Shower Chrome – DHS

Sussex Tapware's new Duet collection is inspired by the beauty of duality, ranging from minimal and elegant to modern and refined. The Duet range offers versatility and functionality throughout your home.

- ✓ Horizontal Shower
- ✓ Brass construction
- ✓ Swivel ball joint
- ✓ Retro fitable
- ✓ WELS 3\* Rating, 8.5L/min
- ✓ Chrome finish (also available in nickel, brushed nickel, matt nickel, matte chrome, satin chrome, matte gunmetal, brushed gunmetal, gunmetal chrome, black chrome, brushed black and matte black)