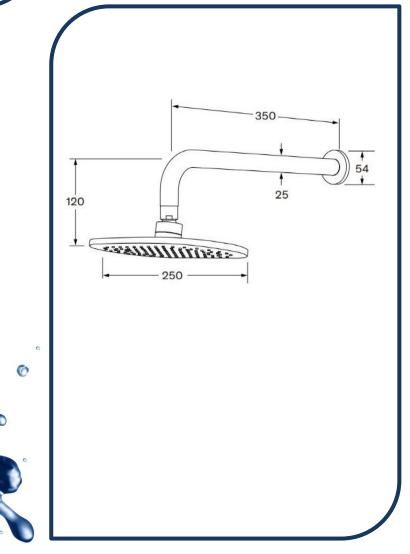

## Duet Horizontal Shower Brushed Nickel – DHS-08

Sussex Tapware's new Duet collection is inspired by the beauty of duality, ranging from minimal and elegant to modern and refined. The Duet range offers versatility and functionality throughout your home.

- ✓ Horizontal Shower
- ✓ Brass construction
- ✓ Swivel ball joint
- ✓ Retro fitable
- ✓ WELS 3\* Rating, 8.5L/min
- Chrome pictured Brushed Nickel image not available (also available in chrome, matte nickel, nickel, matte chrome, satin chrome, matte gunmetal, brushed gunmetal, gunmetal chrome, black chrome, brushed black and matte black)