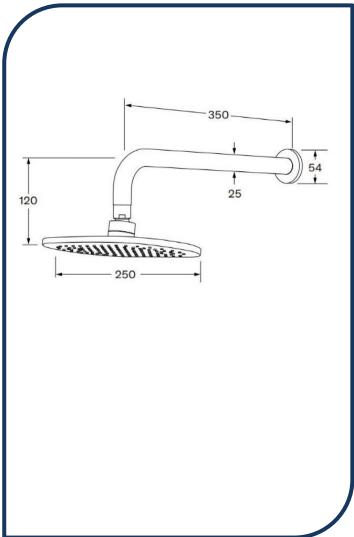

## Duet Horizontal Shower Brushed Gunmetal – DHS-13

Sussex Tapware's new Duet collection is inspired by the beauty of duality, ranging from minimal and elegant to modern and refined. The Duet range offers versatility and functionality throughout your home.

- ✓ Horizontal Shower
- ✓ Brass construction
- ✓ Swivel ball joint
- ✓ Retro fitable
- ✓ WELS 3\* Rating, 8.5L/min
- Chrome pictured Brushed Gunmetal image not available (also available in chrome, brushed nickel, nickel, matte nickel, matte chrome, satin chrome, matte gunmetal, gunmetal chrome, black chrome, brushed black and matte black)