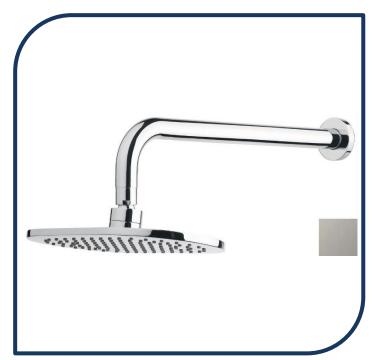

## Duet Horizontal Shower Brushed Gunmetal – DHS-13

Sussex Tapware's new Duet collection is inspired by the beauty of duality, ranging from minimal and elegant to modern and refined. The Duet range offers versatility and functionality throughout your home.

- ✓ Horizontal Shower
- ✓ Brass construction
- ✓ Swivel ball joint
- ✓ Retro fitable
- ✓ WELS 3\* Rating, 8.5L/min
- Chrome pictured Brushed Gunmetal image not available (also available in chrome, brushed nickel, nickel, matte nickel, matte chrome, satin chrome, matte gunmetal, gunmetal chrome, black chrome, brushed black and matte black)