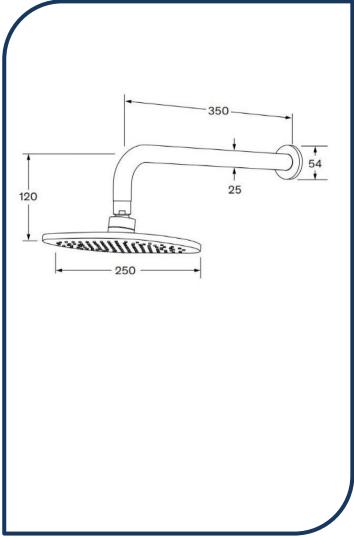

## Duet Horizontal Shower Brushed Black - DHS-16

Sussex Tapware's new Duet collection is inspired by the beauty of duality, ranging from minimal and elegant to modern and refined. The Duet range offers versatility and functionality throughout your home.

- ✓ Horizontal Shower
- ✓ Brass construction
- ✓ Swivel ball joint
- ✓ Retro fitable
- ✓ WELS 3\* Rating, 8.5L/min
- ✓ Chrome pictured Black Chrome image not available (also available in chrome, brushed nickel, nickel, matte nickel, matte chrome, satin chrome, matte gunmetal, brushed gunmetal, gunmetal chrome, black chrome and matte black)