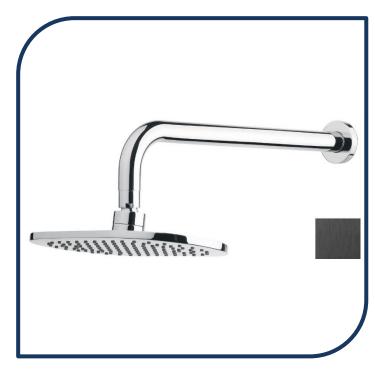

## Duet Horizontal Shower Brushed Black - DHS-16

Sussex Tapware's new Duet collection is inspired by the beauty of duality, ranging from minimal and elegant to modern and refined. The Duet range offers versatility and functionality throughout your home.

- ✓ Horizontal Shower
- ✓ Brass construction
- ✓ Swivel ball joint
- ✓ Retro fitable
- ✓ WELS 3\* Rating, 8.5L/min
- ✓ Chrome pictured Black Chrome image not available (also available in chrome, brushed nickel, nickel, matte nickel, matte chrome, satin chrome, matte gunmetal, brushed gunmetal, gunmetal chrome, black chrome and matte black)