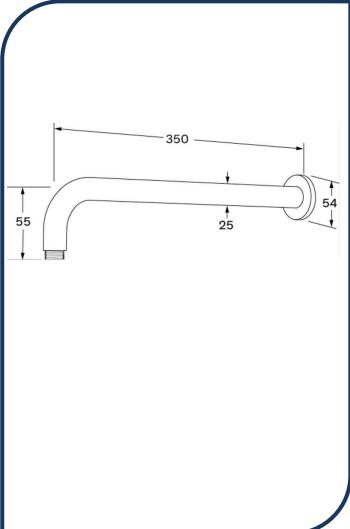

## Duet Horizontal Shower Arm Nickel – DHSA-07

Sussex Tapware's new Duet collection is inspired by the beauty of duality, ranging from minimal and elegant to modern and refined. The Duet range offers versatility and functionality throughout your home.

- ✓ Shower Arm only
- ✓ Brass construction
- ✓ Retro fitable
- Chrome pictured Nickel image not available (also available in chrome, matte nickel, brushed nickel, matte chrome, satin chrome, matte gunmetal, brushed gunmetal, gunmetal chrome, black chrome, brushed black and matte black)